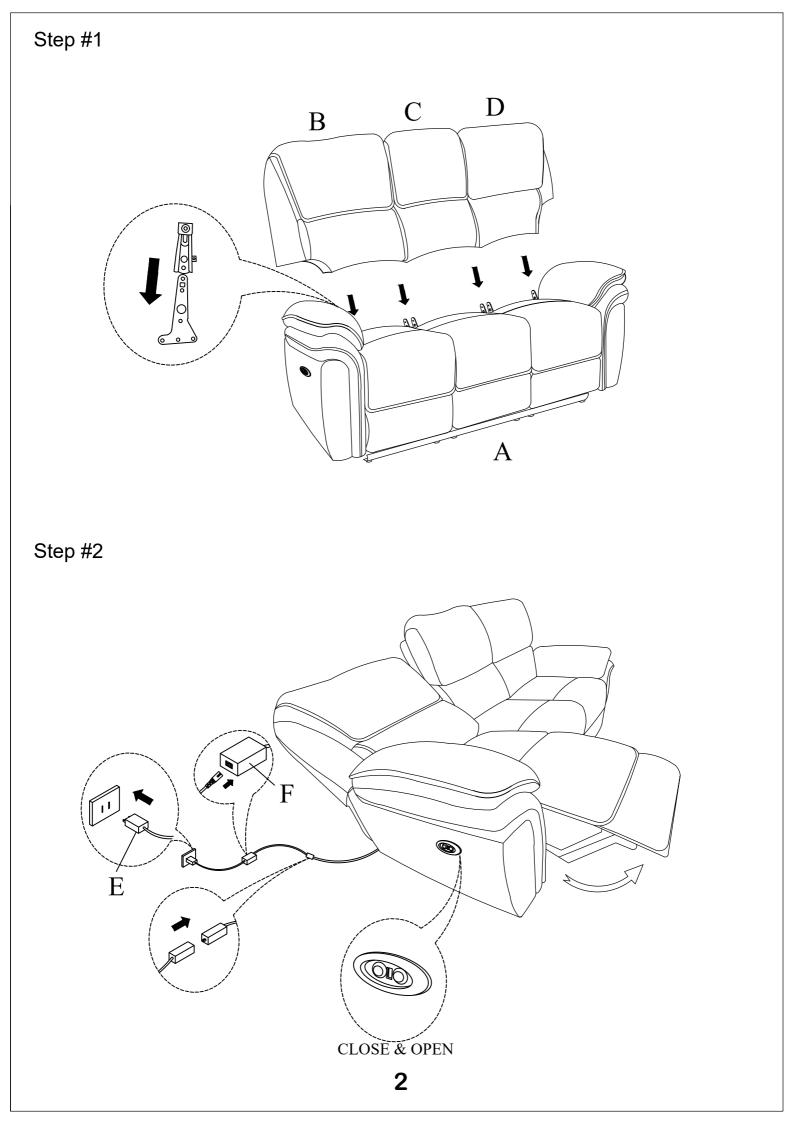

## Assembly Instruction ITEM N0.: 8517GRY-3PW

Power Double Reclining Sofa

Back Rest are stored at the bottom of sofa, please take out it for assembly hardware for assembly.

Note: Do not use power tools for assembly. Power tools increase the risk of over tightening which lead to spliting or cracking the wood.

## Component list

| No | Drawing | Qty | Description      |
|----|---------|-----|------------------|
| Α  |         | 1   | SEAT             |
| В  |         | 1   | LSF BACK REST    |
| С  |         | 1   | MIDDLE BACK REST |
| D  |         | 1   | RSF BACK REST    |
| E  |         | 1   | PLUG             |
| F  |         | 1   | ADAPTOR          |